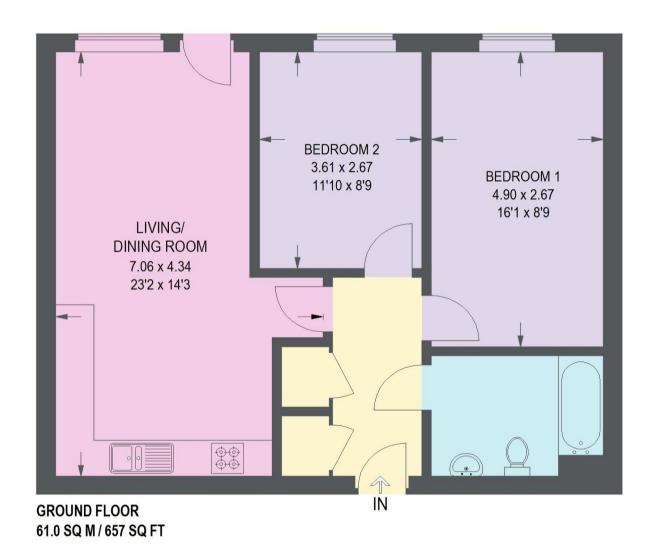

## **2 RUTLAND HOUSE**

APPROXIMATE GROSS INTERNAL AREA 61.0 SQ M / 657 SQ FT

(Not Shown In Actual Location / Orientation)

Illustration for identification purposes only, measurements are approximate, not to scale.