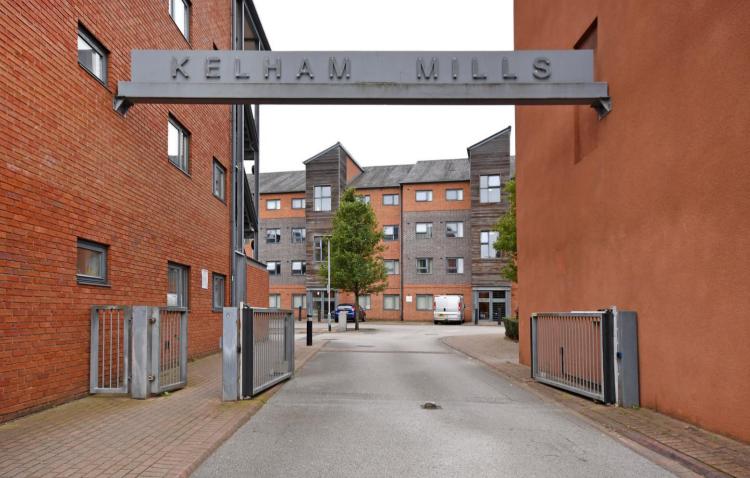

## Apt 2, Rutland House, Block B

4 Adelaide Lane • Kelham Island • S3 8BJ

Guide Price £180,000 to £185,000

Guide Price £180,000 - £185,000. Rutland House is ideally placed in the fashionable Kelham Island, within walking distance of bars, cafes and restaurants. Ground floor flat 2 is spacious, benefitting from 2 double bedrooms, a large open plan kitchen /dining/living room and a lovely large flagged patio garden to the rear and allocated parking space. The accommodation briefly comprises: Intercom entry system into a communal hallway leads to flat 2. There is a large entrance hallway with a cupboard housing the hot water cylinder with storage and another large cloak cupboard. The bathroom has a white suite with shower over, WC, sink and chrome towel rail with pine laminate flooring. The master bedroom is a good size, has quality wood effect laminate flooring and a rear window overlooking the rear. Good sized double bedroom 2 is currently used as an office and has wood effect laminate flooring. The superb kitchen/dining/living room has a beautifully fitted kitchen with black floor and wall units with wood laminate work surfaces, white tiling and tiled floor, integrated extractor, electric hob and oven, dishwasher and washing machine. There is space for an American style fridge freezer. There is ample room for a dining table and chairs. The living area is spacious and has wall to wall windows to the rear with a door which opens onto the beautiful, flagged patio garden from where you can appreciate the riverside wildlife. Rutland House will be of interest to both owner occupiers and property investors wating to take advantage of everything on offer in Kelham Island, a prospering, fashionable area with an array of bars, restaurants and coffee shops, whilst also providing access to the city centre, hospitals and universities.