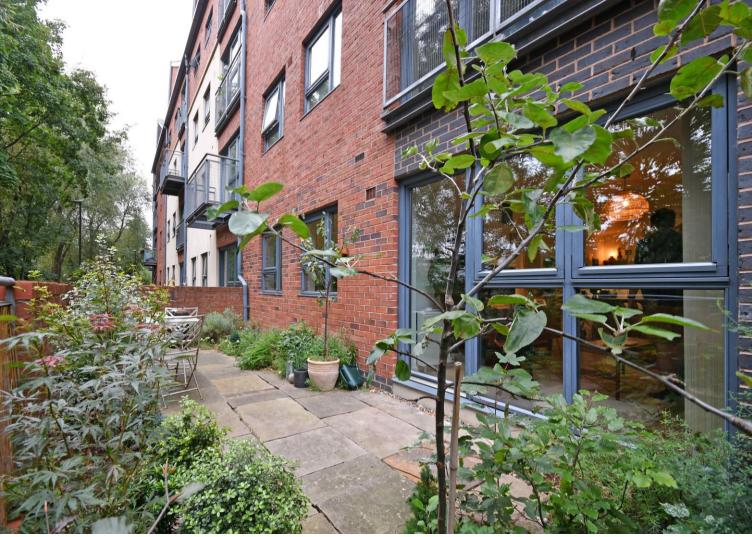

## Apt 2, Rutland House, Block B

4 Adelaide Lane • Kelham Island • S3 8BJ

Guide Price £180,000 to £185,000

Guide Price £180,000 - £185,000. Rutland House is ideally placed in the fashionable Kelham Island, within walking distance of bars, cafes and restaurants. Ground floor flat 2 is spacious, benefitting from 2 double bedrooms, a large open plan kitchen /dining/living room and a lovely large flagged patio garden to the rear and allocated parking space. The accommodation briefly comprises: Intercom entry system into a communal hallway leads to flat 2. There is a large entrance hallway with a cupboard housing the hot water cylinder with storage and another large cloak cupboard. The bathroom has a white suite with shower over, WC, sink and chrome towel rail with pine laminate flooring. The master bedroom is a good size, has quality wood effect laminate flooring and a rear window overlooking the rear. Good sized double bedroom 2 is currently used as an office and has wood effect laminate flooring. The superb kitchen/dining/living room has a beautifully fitted kitchen with black floor and wall units with wood laminate work surfaces, white tiling and tiled floor, integrated extractor, electric hob and oven, dishwasher and washing machine. There is space for an American style fridge freezer. There is ample room for a dining table and chairs. The living area is spacious and has wall to wall windows to the rear with a door which opens onto the beautiful, flagged patio garden from where you can appreciate the riverside wildlife. Rutland House will be of interest to both owner occupiers and property investors wating to take advantage of everything on offer in Kelham Island, a prospering, fashionable area with an array of bars, restaurants and coffee shops, whilst also providing access to the city centre, hospitals and universities.